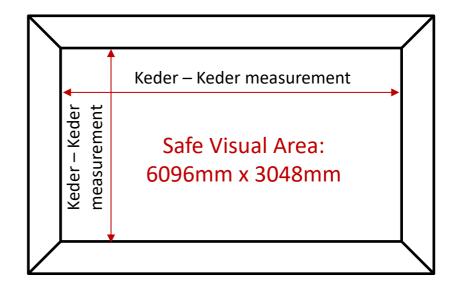

## Backlight 48 Sheet Production Spec

| Keder to keder measurement: | 6230mm wide x 3175mm<br>high                                         | General:                                                                                                                                                              |
|-----------------------------|----------------------------------------------------------------------|-----------------------------------------------------------------------------------------------------------------------------------------------------------------------|
| Safe Visual Area:           | 6096mm wide x 3048mm<br>high.<br>Finish with standard<br>10mm keder. | Please ensure artwork is supplied in line with our specifications. Artwork received that is not in line with our specifications may be subject to additional charges. |
| DPI:                        | 300 dpi minimum<br>450 dpi best                                      | Printers will not be held responsible for print errors which have occurred as a result of artwork being                                                               |
| Colour Type:                | СМҮК                                                                 | supplied incorrectly.                                                                                                                                                 |
| File Format:                | High Resolution PDF                                                  | k                                                                                                                                                                     |